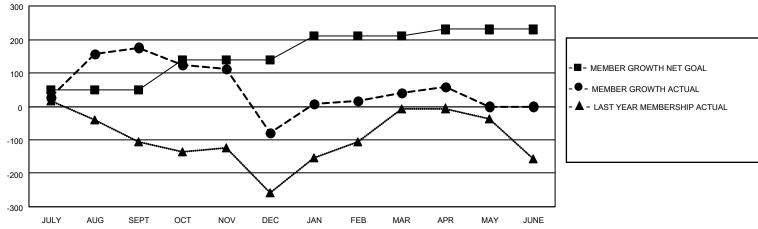

## LOCATION INDIA

District 318 B

Results as of: 4/30/2023

| Clubs                 |               |           |               | Members               |                        |                         |                                                    |
|-----------------------|---------------|-----------|---------------|-----------------------|------------------------|-------------------------|----------------------------------------------------|
| RESULTS FOR 2022-2023 |               |           |               | RESULTS FOR 2022-2023 |                        |                         |                                                    |
| QUARTER               | NEW CLUB GOAL | NEW CLUBS | DROPPED CLUBS | QUARTER               | BER GROWTH NET<br>GOAL | MEMBER GROWTH<br>ACTUAL | DROPPED<br>MEMBERS ACTUAL<br>(including transfers) |
| JULY/AUG/SEPT         | 10            | 5         | 0             | JULY/AUG/SEPT         | 50                     | 215                     | 28                                                 |
| OCT/NOV/DEC           | 6             | 0         | 6             | OCT/NOV/DEC           | 90                     | 83                      | 327                                                |
| JAN/FEB/MAR           | 4             | 1         | 0             | JAN/FEB/MAR           | 70                     | 179                     | 50                                                 |
| APR/MAY/JUNE          | 2             | 1         | 0             | APR/MAY/JUNE          | 20                     | 25                      | 8                                                  |