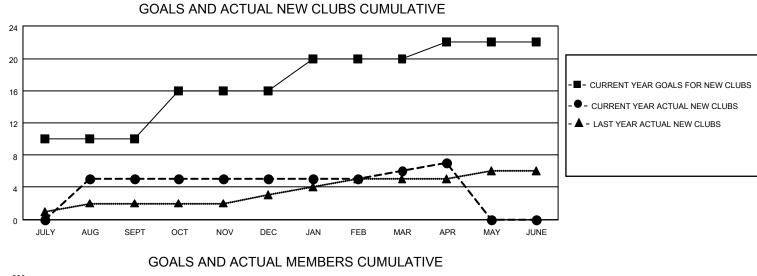

## LOCATION INDIA

District 318 B

Results as of: 4/30/2023

| Clubs                 |               |           |               | Members               |                        |                         |                                                    |
|-----------------------|---------------|-----------|---------------|-----------------------|------------------------|-------------------------|----------------------------------------------------|
| RESULTS FOR 2022-2023 |               |           |               | RESULTS FOR 2022-2023 |                        |                         |                                                    |
| QUARTER               | NEW CLUB GOAL | NEW CLUBS | DROPPED CLUBS | QUARTER               | BER GROWTH NET<br>GOAL | MEMBER GROWTH<br>ACTUAL | DROPPED<br>MEMBERS ACTUAL<br>(including transfers) |
| JULY/AUG/SEPT         | 10            | 5         | 0             | JULY/AUG/SEPT         | 50                     | 215                     | 28                                                 |
| OCT/NOV/DEC           | 6             | 0         | 6             | OCT/NOV/DEC           | 90                     | 83                      | 327                                                |
| JAN/FEB/MAR           | 4             | 1         | 0             | JAN/FEB/MAR           | 70                     | 179                     | 50                                                 |
| APR/MAY/JUNE          | 2             | 1         | 0             | APR/MAY/JUNE          | 20                     | 25                      | 8                                                  |